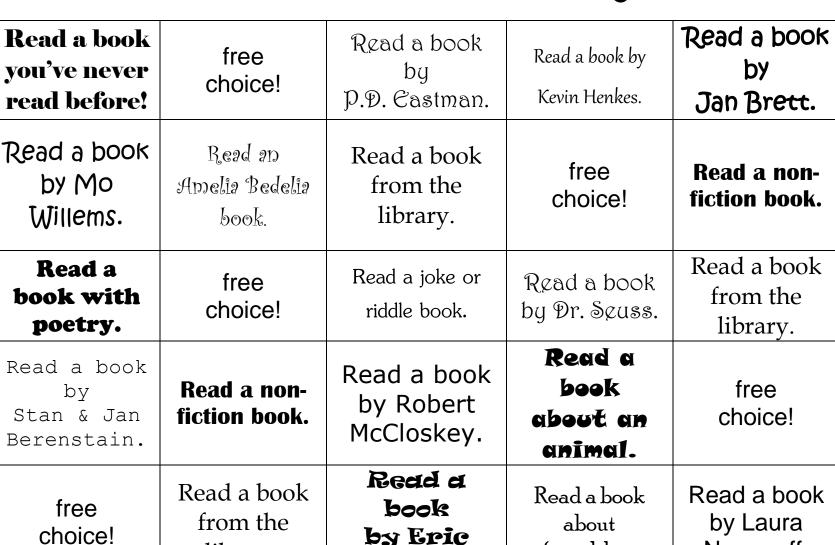

Dear Chaires Families,

Here is our Summer Reading challenge for 2018!

Parents, please initial each box as it is completed and have your child lightly color the box in to show what is left to read. Depending on the ability of your child, books may be read to, read with, or read by your child. We hope this will be a time to bring you and your child closer.

Please fill in the bottom before returning it to your child's new teacher during the first week of school (by August 17). There will be a very special treat for all who were able to complete the challenge! Have a great summer!

library.

Litwin.

 $\square \mathbf{K}$ 

Student Name:

Please check grade level below that student is entering for 2018-2019 school year.

⊓1st

friendship.

⊓2nd

Grade K-2

Numeroff.

**Parent Signature**: